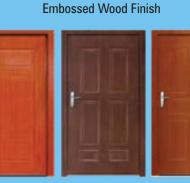

# Pravesh Door (Tata Tiscon)

Tata Steel's history of offering innovative product solutions at affordable prices now has a new chapter with the introduction of 'Pravesh Doors' - steel doors that have the elegance of wood. This latest addition to the Company's brand portfolio is yet another endeavour to provide value-added steel solutions to individual house builders in semi-urban and rural markets.

#### Plain Wood Finish

Steel Finish

Pravesh Doors are available in 3 variations

- Embossed Wood Finish
- Plain Wood Finish
- Steel Finish

#### **Benefits**

- Offers total security
- Realistic, natural wood finish
- Affordable price range
- Weather-proof
- Fire Proof
- Termite Resistant
- Maintenance-free
- Recyclable and environment friendly